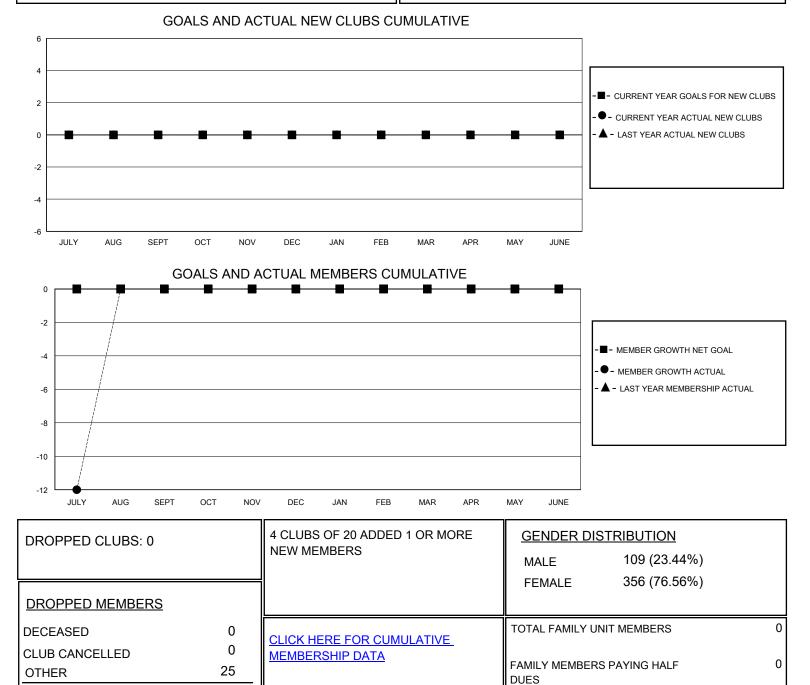

## MONTHLY MEMBERSHIP PROGRESS REPORT

District 135

Results as of: 7/31/2024

| GMT:                  | LOCATION CYPRUS |           |               |                       |                         |                         | GMT CA                                             |
|-----------------------|-----------------|-----------|---------------|-----------------------|-------------------------|-------------------------|----------------------------------------------------|
| Clubs                 |                 |           |               | Members               |                         |                         |                                                    |
| RESULTS FOR 2024-2025 |                 |           |               | RESULTS FOR 2024-2025 |                         |                         |                                                    |
| QUARTER               | NEW CLUB GOAL   | NEW CLUBS | DROPPED CLUBS | QUARTER               | IBER GROWTH NET<br>GOAL | MEMBER GROWTH<br>ACTUAL | DROPPED<br>MEMBERS ACTUAL<br>(including transfers) |
| JULY/AUG/SEPT         | 0               | 0         | 0             | JULY/AUG/SEPT         | 0                       | 14                      | 26                                                 |
| OCT/NOV/DEC           | 0               | 0         | 0             | OCT/NOV/DEC           | 0                       | 0                       | 0                                                  |
| JAN/FEB/MAR           | 0               | 0         | 0             | JAN/FEB/MAR           | 0                       | 0                       | 0                                                  |
| APR/MAY/JUNE          | 0               | 0         | 0             | APR/MAY/JUNE          | 0                       | 0                       | 0                                                  |